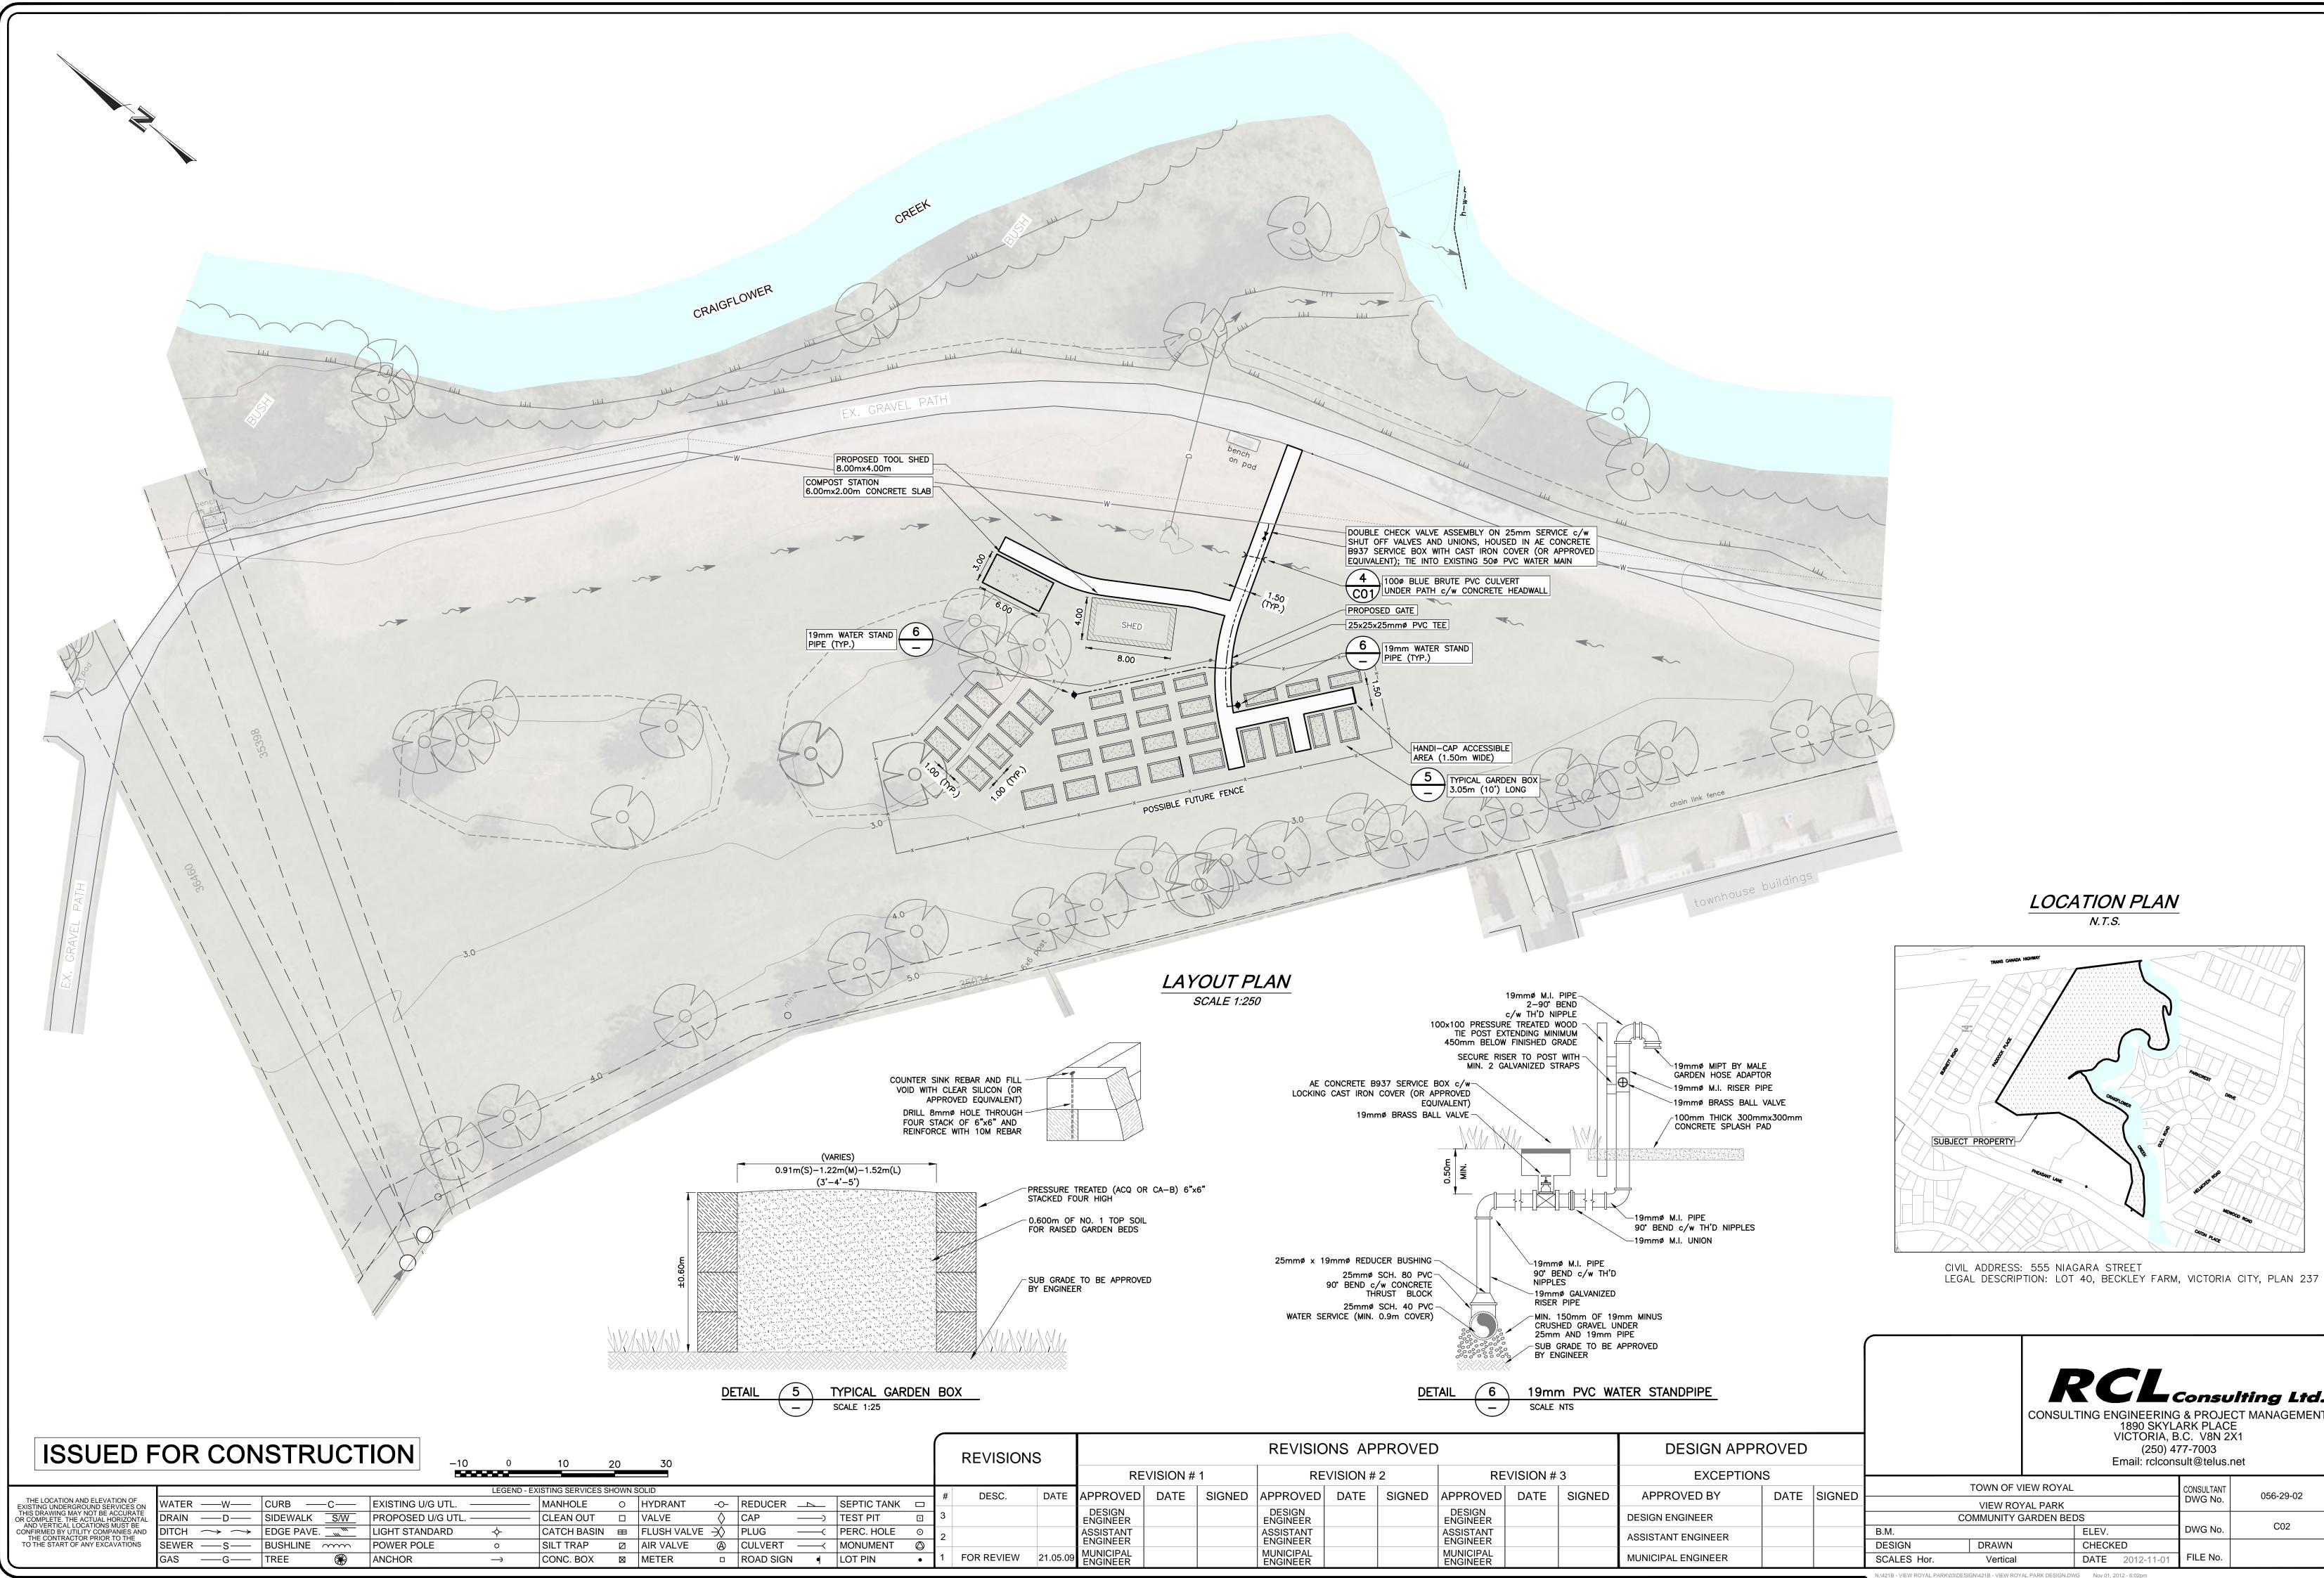

|                               |              |                                                  | WATER SERVICE (MIN. 0.9m COVER)<br>WATER SERVICE (MIN. 0.9m COVER)<br>WATER SERVICE (MIN. 0.9m COVER)<br>WIN. 150mm OF 19mm MINUS<br>CRUSHED GRAVEL UNDER<br>25mm AND 19mm PIPE<br>SUB GRADE TO BE APPROVED<br>BY ENGINEER |      |        |                       |      |        |                       |      |            |                    |                                                                                                 |        |                               |                         | ,                                                                       |                       |           |  |
|-------------------------------|--------------|--------------------------------------------------|----------------------------------------------------------------------------------------------------------------------------------------------------------------------------------------------------------------------------|------|--------|-----------------------|------|--------|-----------------------|------|------------|--------------------|-------------------------------------------------------------------------------------------------|--------|-------------------------------|-------------------------|-------------------------------------------------------------------------|-----------------------|-----------|--|
| TYPICAL GARDEN<br>SCALE 1:25  |              | DETAIL 6 19mm PVC WATER STANDPIPE<br>– SCALE NTS |                                                                                                                                                                                                                            |      |        |                       |      |        |                       |      |            |                    | <b>RCL</b> Consulting Ltd.<br>CONSULTING ENGINEERING & PROJECT MANAGEMENT<br>1890 SKYLARK PLACE |        |                               |                         |                                                                         |                       |           |  |
|                               | REVISIONS    |                                                  |                                                                                                                                                                                                                            |      |        |                       |      |        |                       |      |            |                    |                                                                                                 |        |                               |                         | VICTORIA, B.C. V8N 2X1<br>(250) 477-7003<br>Email: rclconsult@telus.net |                       |           |  |
|                               |              | REVISION # 1                                     |                                                                                                                                                                                                                            |      |        |                       |      |        | REVISION # 3          |      | EXCEPTIONS |                    | TOWN OF VIEW ROYAL                                                                              |        |                               |                         |                                                                         |                       |           |  |
|                               | # DESC.      |                                                  | APPROVED                                                                                                                                                                                                                   | DATE | SIGNED | APPROVED              | DATE | SIGNED | APPROVED              | DATE | SIGNED     | APPROVED BY        | DATE                                                                                            | SIGNED | VIEW ROYAL PARK               |                         |                                                                         | CONSULTANT<br>DWG No. | 056-29-02 |  |
| $\rightarrow$ TEST PIT $\Box$ | 3            |                                                  | DESIGN<br>ENGINEER                                                                                                                                                                                                         |      |        | DESIGN<br>ENGINEER    |      |        | DESIGN<br>ENGINEER    |      |            | DESIGN ENGINEER    |                                                                                                 |        |                               | COMMUNITY G             |                                                                         |                       | No. C02   |  |
| ( PERC. HOLE O                | 2            |                                                  | ASSISTANT                                                                                                                                                                                                                  |      |        | ASSISTANT             |      |        | ASSISTANT             |      |            | ASSISTANT ENGINEER |                                                                                                 |        | B.M.                          |                         | ELEV.                                                                   | DWG No.               |           |  |
| - MONUMENT 🔘                  |              |                                                  | ENGINEER                                                                                                                                                                                                                   |      |        | ENGINEER              |      |        |                       |      |            |                    |                                                                                                 |        | DESIGN                        | DRAWN                   | CHECKED                                                                 |                       |           |  |
| LOT PIN •                     | 1 FOR REVIEW | V 21.05.09                                       | MUNICIPAL<br>ENGINEER                                                                                                                                                                                                      |      |        | MUNICIPAL<br>ENGINEER |      |        | MUNICIPAL<br>ENGINEER |      |            | MUNICIPAL ENGINEER |                                                                                                 |        | SCALES Hor.                   | Vertical                | DATE 2012-11-                                                           | 01 FILE No.           |           |  |
|                               |              |                                                  |                                                                                                                                                                                                                            |      |        |                       |      |        |                       |      |            |                    |                                                                                                 |        | N:\421B - VIEW ROYAL PARK\03\ | DESIGN\421B - VIEW ROYA | AL PARK DESIGN.DWG Nov 01, 2012 - 6:02pm                                |                       |           |  |